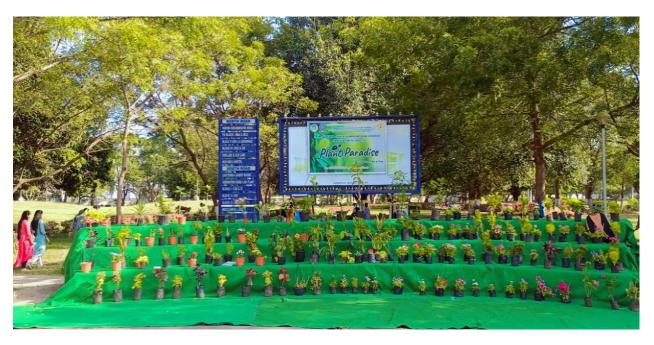

# Photographs :

"A Herbal stall - Plant Paradise" from Prakruthi Club on the event of Lakshya 2K22 on 28<sup>th</sup> December 2022

"A Herbal stall - Plant Paradise" from Prakruthi Club on the event of Lakshya 2K22 on 28<sup>th</sup> December 2022